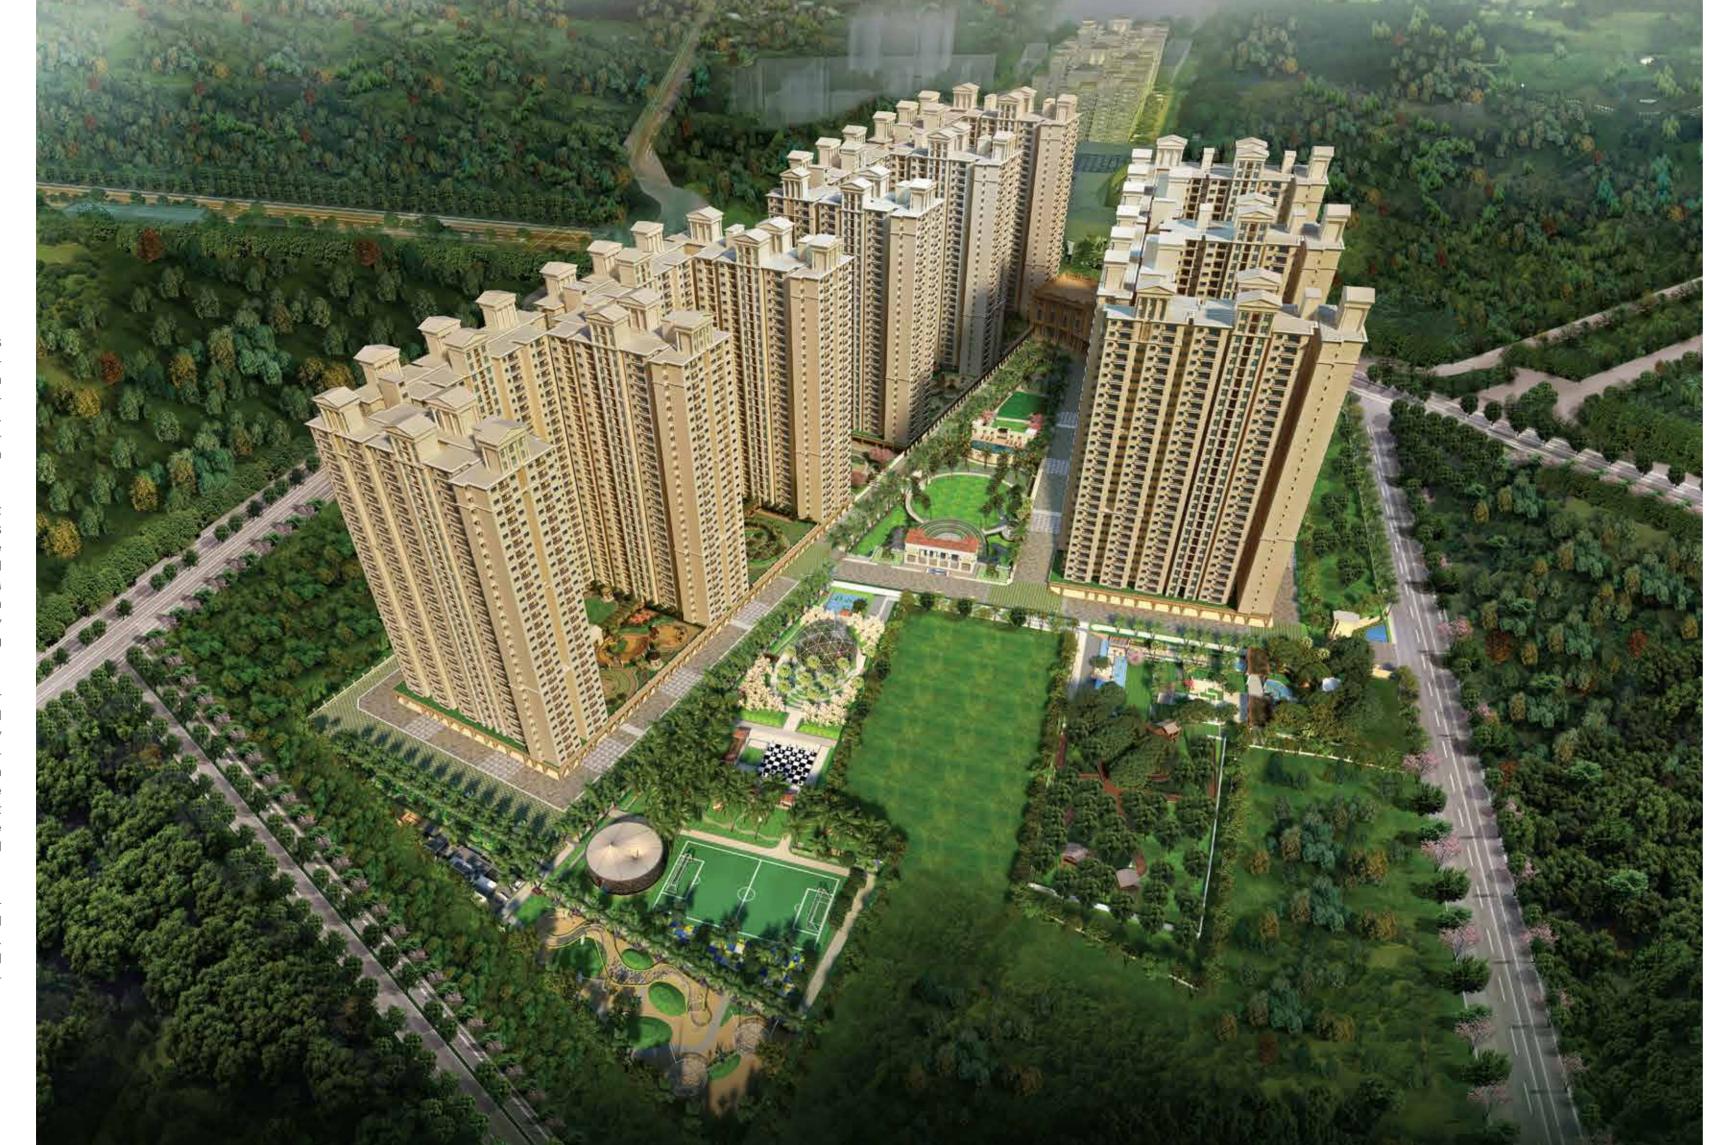

The project is spread across vast 26.62 acres' campus with 82% open space. The dwelling units in the form of 2 & 3 BHK apartments. Each and every unit has been designed to get spectacular view of Podium Garden, Central Garden or the Mall. The project is located in close proximity to Koramangala, Silk Board, BTM Layout, HSR Layout & Hosur Road.

GTT is surrounded by bustling IT companies, Top Corporates, reputed hospitals, the upcoming biggest Mall of Bangalore and educational institutions. Celebrating life with vast greenery, landscape gardens and over 100 Amenities, which is 1st of its kind in Bangalore.