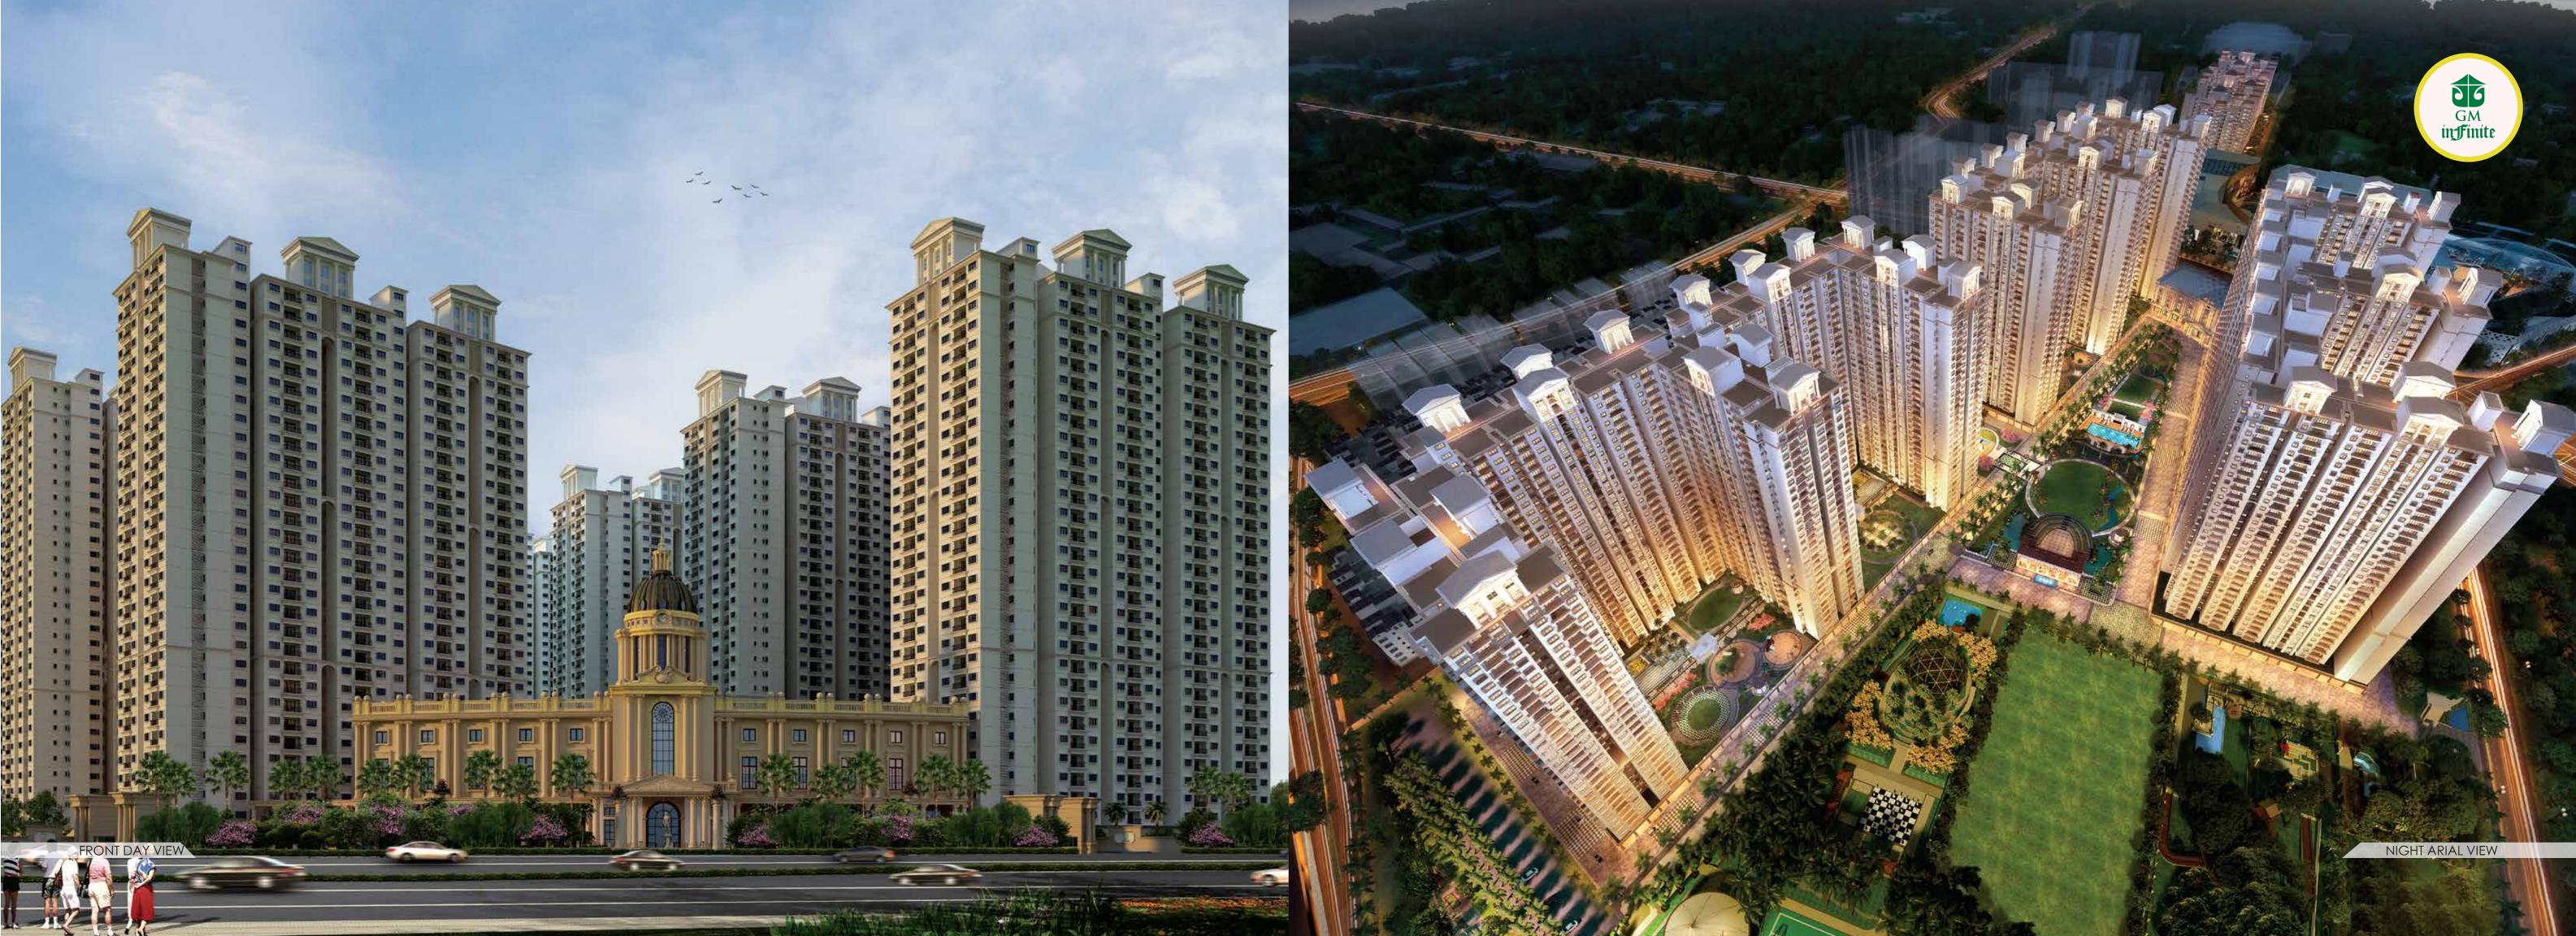

The project is spread across vast 26.62 acres' campus with 82% open space. The dwelling units in the form of 2 & 3 BHK apartments. Each and every unit has been designed to get spectacular view of Podium Garden, Central Garden or the Mall. The project is located in close proximity to Koramangala, Silk Board, BTM Layout, HSR Layout & Hosur Road.

GTT is surrounded by bustling IT companies, Top Corporates, reputed hospitals, the upcoming biggest Mall of Bangalore and educational institutions. Celebrating life with vast greenery, landscape gardens and over 100 Amenities, which is 1st of its kind in Bangalore.

Iconic Clubhouse is spread over 60,000 Sft.

We have something to offer for all age groups. Be it Kids-Teenagers-Adults-Senior citizen. Not only family members we have also taken care of your pets. Fascia stimulated by American Greek Revival Architecture, with Grand entrance, Avenue walkways, Central Dome and Top Pediments. The architectural theme has been well blended with the landscape design from the facade.